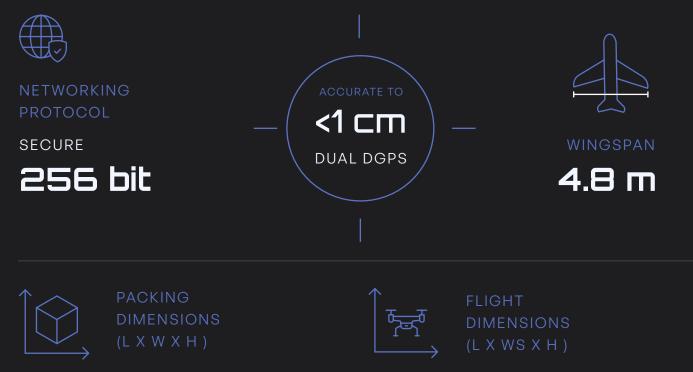

# Technical Specifications Atlas V-E

KG MAX TAKE-OFF WFIGHT

5 kq

NETWORKING PROTOCOL

SECURE

www.nextech.online

KG

PAYLOAD

pg. 8

T

WINGS

2 M X 0.6 M X 1 M + 2 M X 1 M X 0.8 M 2.6 M X 4.8 M X 1 M