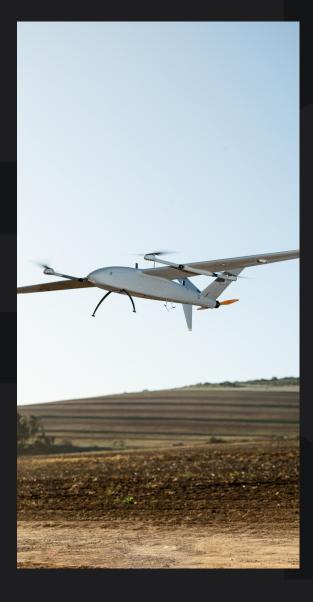

### VTOL Capability

The Vertical Take-Off and Landing (VTOL) system allows the ATLAS V to operate without the need for runways or launch infrastructure. This agility is vital for conducting surveillance in challenging terrains and remote locations, making it the ideal choice for diverse landscapes.