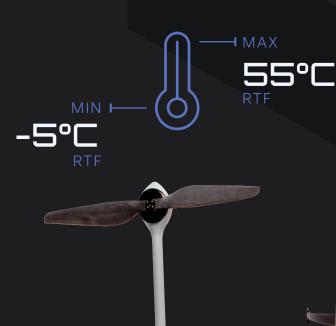

culture                  | Optimize your crop management with<br>multispectral imaging, NDVI analysis, and<br>precision agriculture techniques.  |
| Environmental<br>Monitoring  | Monitor wildlife, track changes in vegetation, and assess environmental conditions with ease.                         |
| Law Enforcement              | Aid in search and rescue operations, state or mine security, anti-terrorism efforts, and city-wide surveillance.      |
| Emergency Response           | Support disaster management and relief efforts by providing real-time data on affected areas.                         |
| Surveillance and<br>Security | Safeguard critical infrastructure and monitor valuable asset's efficiently, cutting time and costs.                   |

# Technical Specifications Atlas V-E





KG MAX TAKE-OFF WFIGHT



5 kq



NETWORKING PROTOCOL

SECURE



www.nextech.online

KG

PAYLOAD

pg. 8

T

WINGS







2 M X 0.6 M X 1 M + 2 M X 1 M X 0.8 M 2.6 M X 4.8 M X 1 M

#### 

### Support and Training

Nextech provides comprehensive customer support and training to ensure you make the most of your ATLAS V. Our team of experts is always ready to assist you with any inquiries or technical challenges.



Contact Nextech today to unlock the full potential of the ATLAS V and elevate your aerial operations to new heights.



sales@nextech.online





#### www.nextech.online

.....

43

1