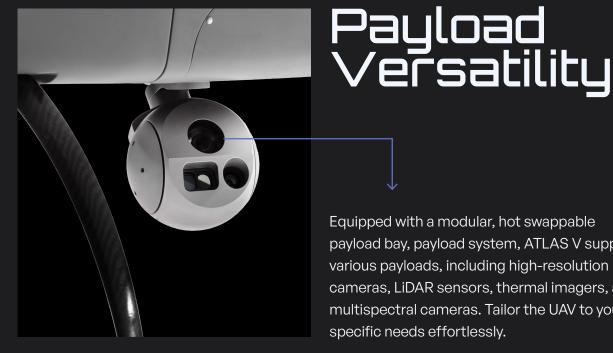

Equipped with a modular, hot swappable payload bay, payload system, ATLAS V supports various payloads, including high-resolution cameras, LiDAR sensors, thermal imagers, and multispectral cameras. Tailor the UAV to your specific needs effortlessly.