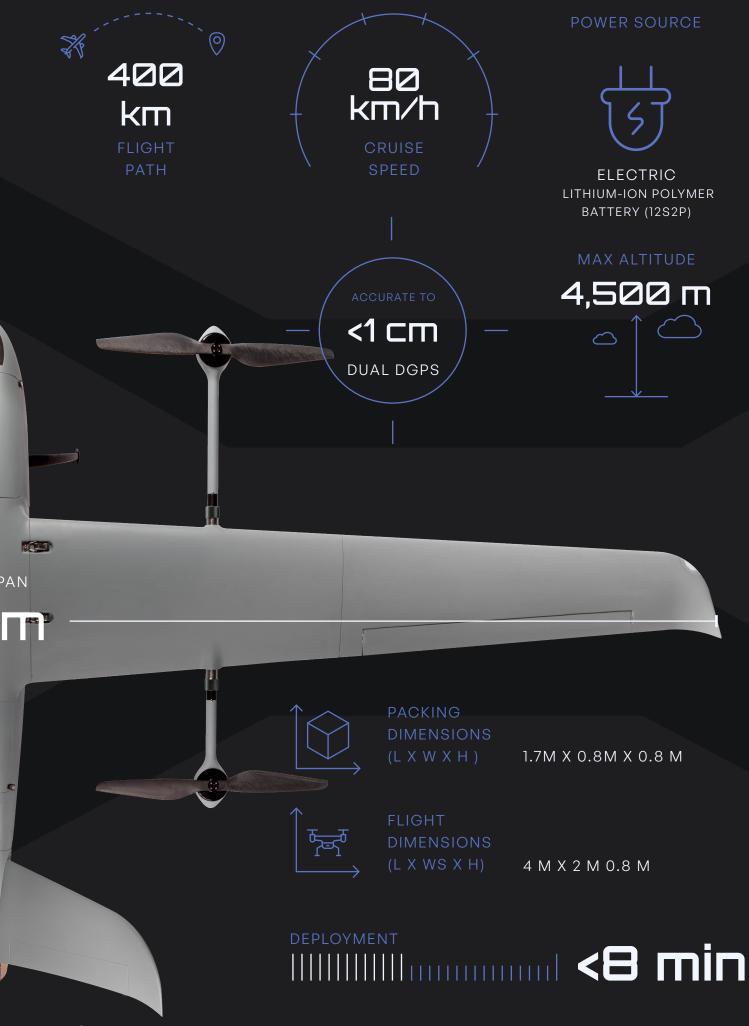

# Technical Specifications Atlas V-E

KG MAX TAKE-OFF WFIGHT

5 kq

NETWORKING PROTOCOL

SECURE

www.nextech.online

KG

PAYLOAD

pg. 8

T

WINGS

2 M X 0.6 M X 1 M + 2 M X 1 M X 0.8 M 2.6 M X 4.8 M X 1 M