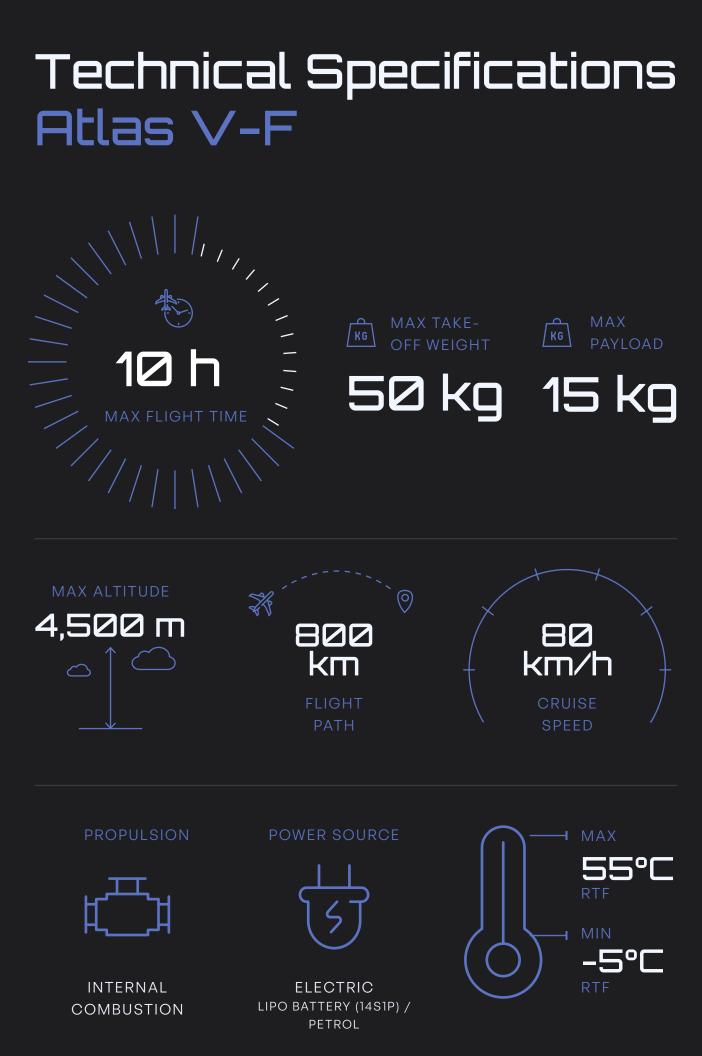

# Technical Specifications Atlas V-E

KG MAX TAKE-OFF WFIGHT

5 kq

NETWORKING PROTOCOL

SECURE

www.nextech.online

KG

PAYLOAD

pg. 8

T

WINGS

2 M X 0.6 M X 1 M + 2 M X 1 M X 0.8 M 2.6 M X 4.8 M X 1 M