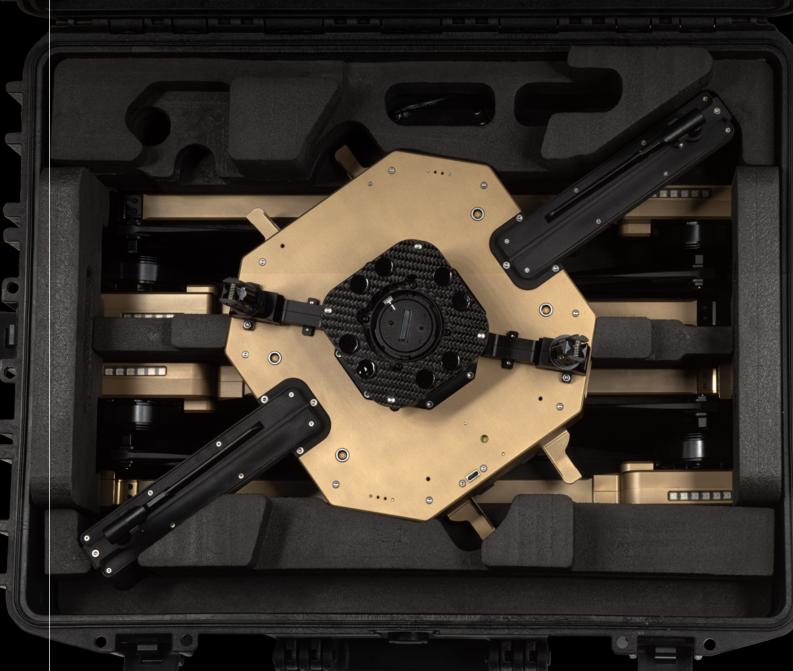

### Technical Specifications

(L X W X H ) 0.6 X 0.5 X 0.3 M

DIMENSIONS

(L X W X H ) 1.5 X 1.5 X 0.5 M

**ELECTRIC** 

SECURE