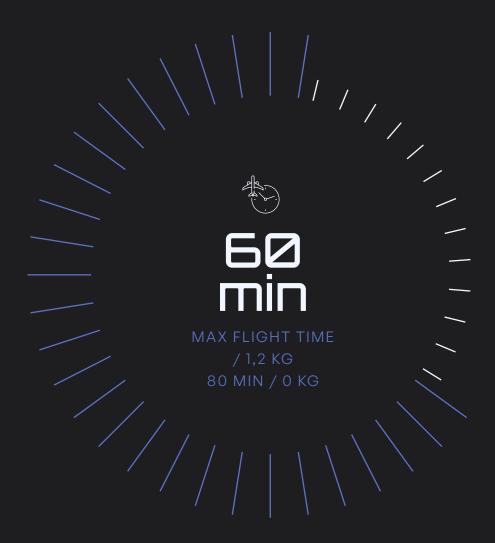

#### Endurance and Reliability

Designed for extended operations, the ATLAS T boasts impressive endurance and reliability.

Its integrated power delivery system, combined with a slim robust airframe, ensures best in class flight time, enhancing situational awareness and maximizing mission efficacy.