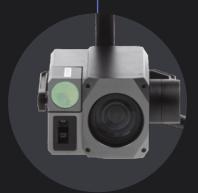

#### Payload Versatility

Equipped with an adaptable payload system, the ATLAS T can easily accommodate a variety of mission-specific payloads.

From high-resolution cameras for reconnaissance to advanced sensors for surveillance, the ATLAS T empowers you to gather vital intelligence without compromise.