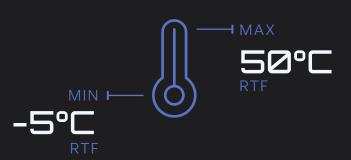

#### Endurance and Reliability

Designed for extended operations, the ATLAS T boasts impressive endurance and reliability.

Its integrated power delivery system, combined with a slim robust airframe, ensures best in class flight time, enhancing situational awareness and maximizing mission efficacy.

### Technical Specifications

(L X W X H ) 0.6 X 0.5 X 0.3 M

DIMENSIONS

(L X W X H ) 1.5 X 1.5 X 0.5 M

**ELECTRIC** 

SECURE