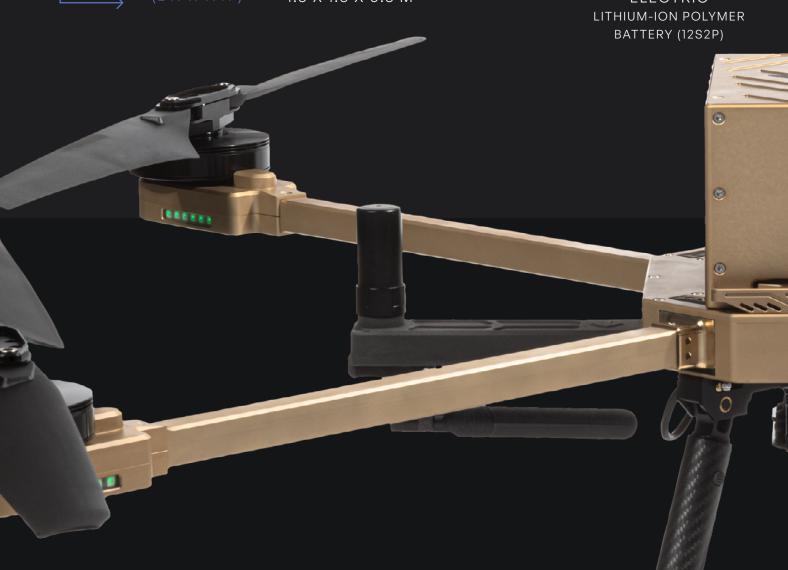

#### Swift and Agile Performance

The ATLAS T's quadcopter design provides exceptional manoeuvrability and agility, enabling rapid deployment and precise control in dynamic and challenging environments. Its four powerful rotors allow for quick response times and stable flight, making it the ideal choice for tactical missions.

#### Endurance and Reliability

Designed for extended operations, the ATLAS T boasts impressive endurance and reliability.

Its integrated power delivery system, combined with a slim robust airframe, ensures best in class flight time, enhancing situational awareness and maximizing mission efficacy.

### Technical Specifications

(L X W X H ) 0.6 X 0.5 X 0.3 M

DIMENSIONS

(L X W X H ) 1.5 X 1.5 X 0.5 M

**ELECTRIC** 

SECURE