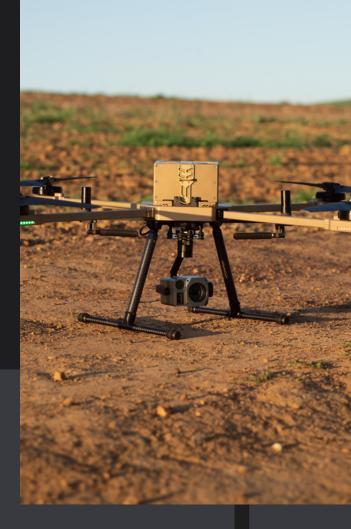

# Atlas-T

Nextech is thrilled to unveil the ATLAS T, a stateof-the-art Tactical Quadcopter designed to be your ultimate partner in a wide range of missioncritical operations.

Engineered with cutting-edge features and advanced capabilities, the ATLAS-T sets a new standard for versatility and performance in the UAV industry.

#### Swift and Agile Performance

The ATLAS T's quadcopter design provides exceptional manoeuvrability and agility, enabling rapid deployment and precise control in dynamic and challenging environments. Its four powerful rotors allow for quick response times and stable flight, making it the ideal choice for tactical missions.

#### Payload Versatility

Equipped with an adaptable payload system, the ATLAS T can easily accommodate a variety of mission-specific payloads.

From high-resolution cameras for reconnaissance to advanced sensors for surveillance, the ATLAS T empowers you to gather vital intelligence without compromise.