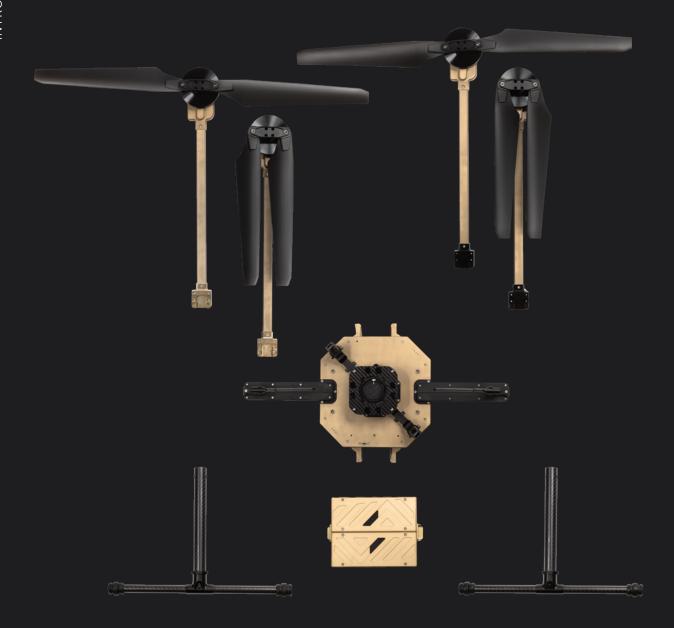

### Technical Specifications

(L X W X H ) 0.6 X 0.5 X 0.3 M

DIMENSIONS

(L X W X H ) 1.5 X 1.5 X 0.5 M

**ELECTRIC** 

SECURE