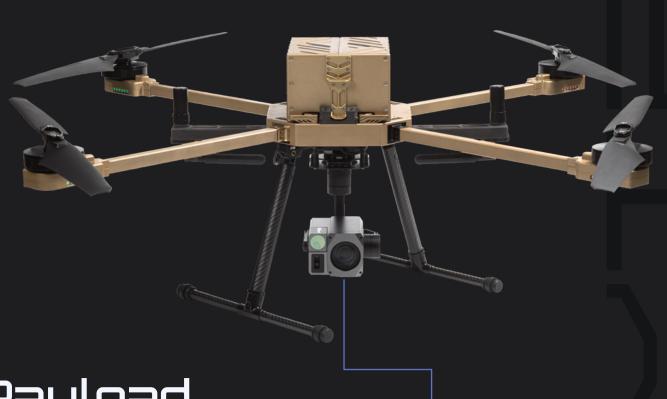

#### Payload Versatility

Equipped with an adaptable payload system, the ATLAS T can easily accommodate a variety of mission-specific payloads.

From high-resolution cameras for reconnaissance to advanced sensors for surveillance, the ATLAS T empowers you to gather vital intelligence without compromise.