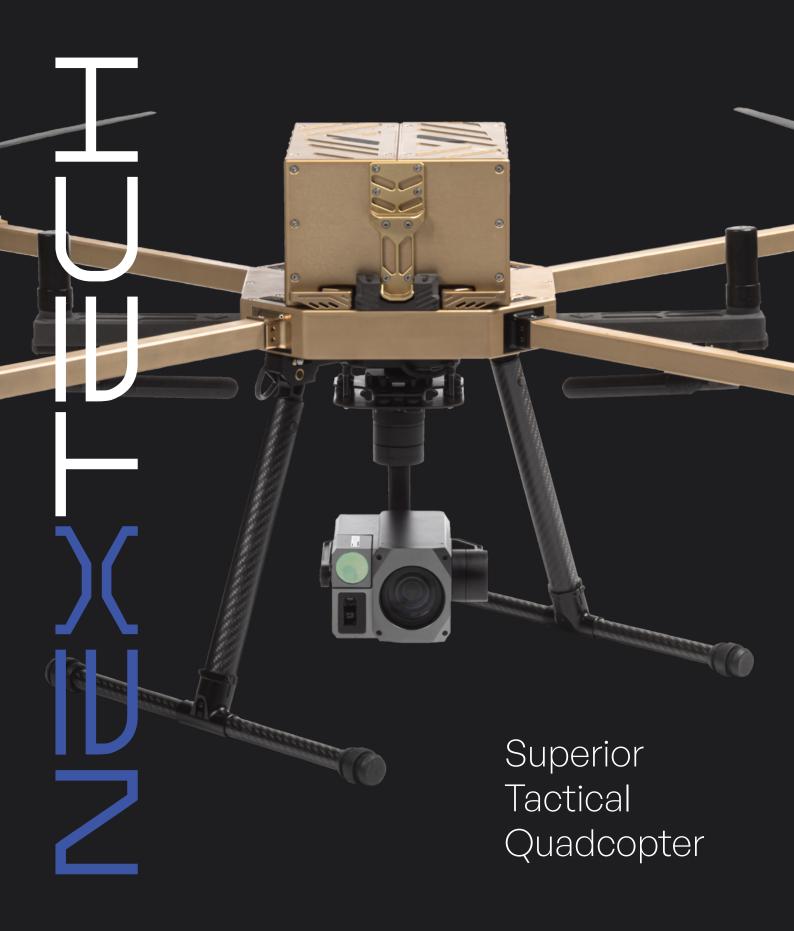

INTRODUCING

# Atlas-T

Nextech is thrilled to unveil the ATLAS T, a stateof-the-art Tactical Quadcopter designed to be your ultimate partner in a wide range of missioncritical operations.

Engineered with cutting-edge features and advanced capabilities, the ATLAS-T sets a new standard for versatility and performance in the UAV industry.

#### Swift and Agile Performance

The ATLAS T's quadcopter design provides exceptional manoeuvrability and agility, enabling rapid deployment and precise control in dynamic and challenging environments. Its four powerful rotors allow for quick response times and stable flight, making it the ideal choice for tactical missions.

#### Payload Versatility

Equipped with an adaptable payload system, the ATLAS T can easily accommodate a variety of mission-specific payloads.

From high-resolution cameras for reconnaissance to advanced sensors for surveillance, the ATLAS T empowers you to gather vital intelligence without compromise.