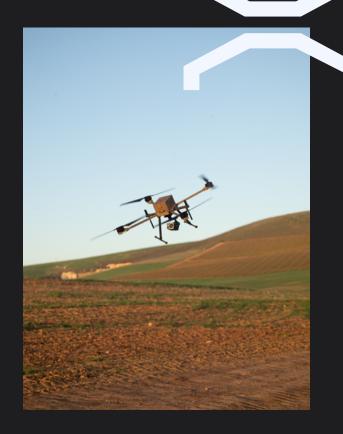

#### Swift and Agile Performance

The ATLAS T's quadcopter design provides exceptional manoeuvrability and agility, enabling rapid deployment and precise control in dynamic and challenging environments. Its four powerful rotors allow for quick response times and stable flight, making it the ideal choice for tactical missions.

#### Low Visibility and Acoustic Signature

Engineered for covert operations and subtle reconnaissance, the ATLAS T quadcopter features a design that emphasizes low visibility and a discreet acoustic signature. It excels in scenarios where remaining discrete is of utmost importance, enabling it to operate unnoticed and effectively in critical situations.