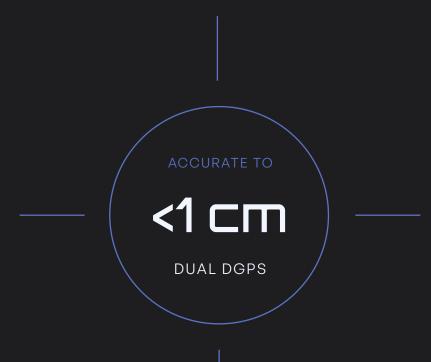

### Technical Specifications

(L X W X H ) 0.6 X 0.5 X 0.3 M

DIMENSIONS

(L X W X H ) 1.5 X 1.5 X 0.5 M

**ELECTRIC** 

SECURE