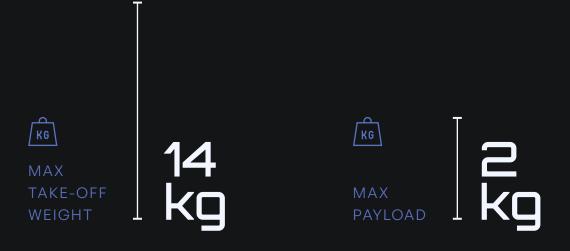

#### Payload Versatility

Equipped with an adaptable payload system, the ATLAS T can easily accommodate a variety of mission-specific payloads.

From high-resolution cameras for reconnaissance to advanced sensors for surveillance, the ATLAS T empowers you to gather vital intelligence without compromise.

#### Endurance and Reliability

Designed for extended operations, the ATLAS T boasts impressive endurance and reliability.

Its integrated power delivery system, combined with a slim robust airframe, ensures best in class flight time, enhancing situational awareness and maximizing mission efficacy.

### Technical Specifications

(L X W X H ) 0.6 X 0.5 X 0.3 M

DIMENSIONS

(L X W X H ) 1.5 X 1.5 X 0.5 M

**ELECTRIC** 

SECURE